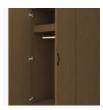

#### **Clothes Rod**

Standard clothing rod may be attached at ADA height of 48" from the floor.