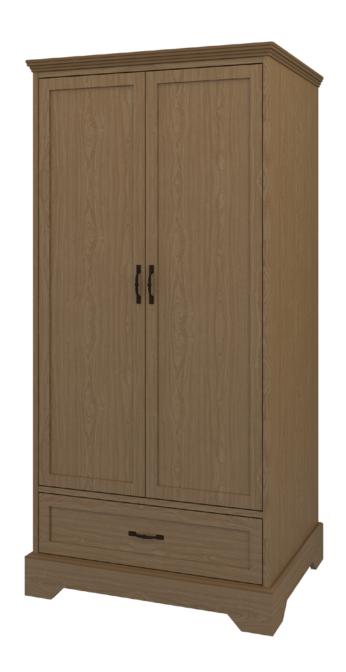

### Double Wardrobe 1 Drawer, 2 Doors

Stately Dorchester combines traditional detailing with modern architectural lines, while providing plenty of storage. Suit your style by choosing from a variety of hardware options and make an impeccable impression in any resident or patient room. Raised cabinetry promises ease of cleaning below casegoods. The product is required to be wall mounted for safety. Using the kit provided, please follow provided instructions exactly.

Model: DOWR12 34.5W 23.75D 71H