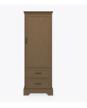

# dorchester

Double Wardrobe 1 Drawer, 2 Doors

### Double Wardrobe 1 Drawer, 2 Doors

Stately Dorchester combines traditional detailing with modern architectural lines, while providing plenty of storage. Suit your style by choosing from a variety of hardware options and make an impeccable impression in any resident or patient room. Raised cabinetry promises ease of cleaning below casegoods. The product is required to be wall mounted for safety. Using the kit provided, please follow provided instructions exactly.

Model: DOWR12 34.5W 23.75D 71H