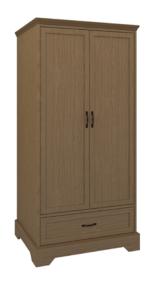

### Double Wardrobe 1 Drawer, 2 Doors

Stately Dorchester combines traditional detailing with modern architectural lines, while providing plenty of storage. Suit your style by choosing from a variety of hardware options and make an impeccable impression in any resident or patient room. Raised cabinetry promises ease of cleaning below casegoods. The product is required to be wall mounted for safety. Using the kit provided, please follow provided instructions exactly.

Model: DOWR12 34.5W 23.75D 71H